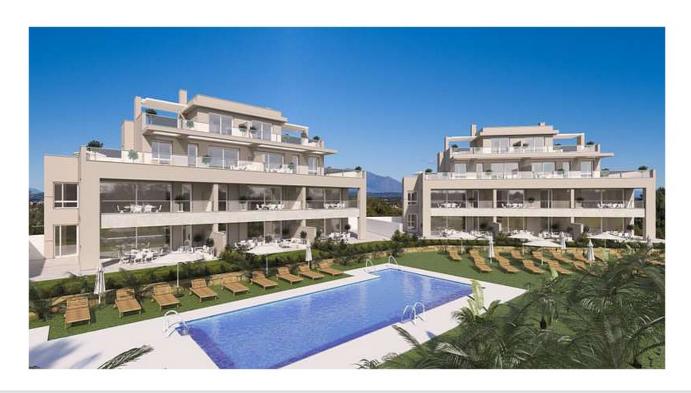

## New apartments in San Roque Club, San Roque, Cadiz

## **Location: Sotogrande | San Roque**

Exclusive residential project with new apartments and penthouses with 2 and 3 • bedrooms with contemporary Mediterranean styling located at the heart of the famous • San Roque Club resort.

This residential project with 80 apartments in 10 three storey buildings, spread over • Terrace: 88 m <sup>2</sup> three phases that surround the 3 communal pools.

Each building has 8 spacious apartments over three floors (ground, first and penthouse), two of these have 2 bedrooms and the rest have 3 bedrooms, and 2 bathrooms.

The complex will have a large leisure area for communal use, the approximate size of three football pitches, and the corn oak meadows will have footpaths and benches for seating etc.

The project already has a construction licence and building has started on the first phase of 24 homes and a communal pool.