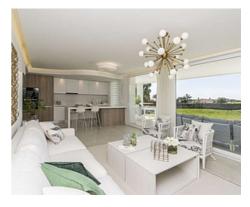

The interior of the homes is based on the "open plan" and "total living" concepts, giving priority to a spacious living room which leads to a large open terrace, both fully integrated into the surrounding corn oak meadows and making the most of the predominantly southern aspect and the views of the golf course and the sea.

## **Price: From 640,000 €**

Reference: AP1475

**Bedrooms:** 3 Bathrooms: 2

Built Size: 122 m<sup>2</sup>

flooring, large windows, fitted kitchen with appliances, lighting packages in every room and air-conditioning, amongst other benefits. The homes have the most effective thermal and acoustic insulation available on the market (Energy certificate: B).