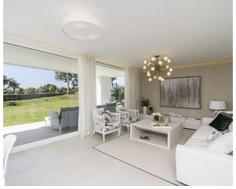

The interior of the homes is based on the "open plan" and "total living" concepts, giving priority to a spacious living room which leads to a large open terrace, both fully integrated into the surrounding corn oak meadows and making the most of the predominantly southern aspect and the views of the golf course and the sea.

## **Price: From 640,000 €**

Reference: AP1475

**Bedrooms:** 3 Bathrooms: 2

Built Size: 122 m<sup>2</sup>

flooring, large windows, fitted kitchen with appliances, lighting packages in every room and air-conditioning, amongst other benefits. The homes have the most effective thermal and acoustic insulation available on the market (Energy certificate: B).