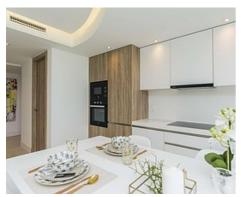

The homes will be ready to move into, with high quality finishings, large format tiled

## **Price: From 640,000 €**

Reference: AP1475

**Bedrooms:** 3 Bathrooms: 2

Built Size: 122 m<sup>2</sup>

flooring, large windows, fitted kitchen with appliances, lighting packages in every room and air-conditioning, amongst other benefits. The homes have the most effective thermal and acoustic insulation available on the market (Energy certificate: B).