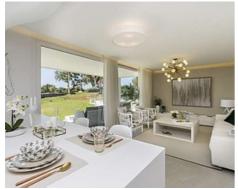

The interior of the homes is based on the "open plan" and "total living" concepts, giving priority to a spacious living room which leads to a large open terrace, both fully integrated into the surrounding corn oak meadows and making the most of the predominantly southern aspect and the views of the golf course and the sea.

## **Price: From 640,000 €**

Reference: AP1475

**Bedrooms:** 3 Bathrooms: 2

Built Size: 122 m<sup>2</sup>

flooring, large windows, fitted kitchen with appliances, lighting packages in every room and air-conditioning, amongst other benefits. The homes have the most effective thermal and acoustic insulation available on the market (Energy certificate: B).