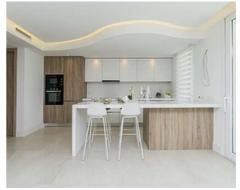

The homes will be ready to move into, with high quality finishings, large format tiled

## **Price: From 640,000 €**

Reference: AP1475

**Bedrooms:** 3 Bathrooms: 2

Built Size: 122 m<sup>2</sup>

flooring, large windows, fitted kitchen with appliances, lighting packages in every room and air-conditioning, amongst other benefits. The homes have the most effective thermal and acoustic insulation available on the market (Energy certificate: B).