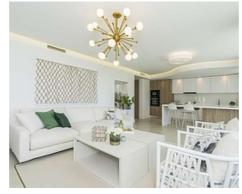

The interior of the homes is based on the "open plan" and "total living" concepts, giving priority to a spacious living room which leads to a large open terrace, both fully integrated into the surrounding corn oak meadows and making the most of the predominantly southern aspect and the views of the golf course and the sea.

## **Price: From 640,000 €**

Reference: AP1475

**Bedrooms:** 3 Bathrooms: 2

Built Size: 122 m<sup>2</sup>

flooring, large windows, fitted kitchen with appliances, lighting packages in every room and air-conditioning, amongst other benefits. The homes have the most effective thermal and acoustic insulation available on the market (Energy certificate: B).