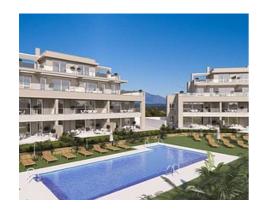

## New apartments in San Roque Club, San Roque, Cadiz

## **Location: Sotogrande | San Roque**

Exclusive residential project with new apartments and penthouses with 2 and 3 • bedrooms with contemporary Mediterranean styling located at the heart of the famous • San Roque Club resort.

This residential project with 80 apartments in 10 three storey buildings, spread over • Terrace: 88 m <sup>2</sup> three phases that surround the 3 communal pools.

Each building has 8 spacious apartments over three floors (ground, first and penthouse), two of these have 2 bedrooms and the rest have 3 bedrooms, and 2 bathrooms.

The complex will have a large leisure area for communal use, the approximate size of three football pitches, and the corn oak meadows will have footpaths and benches for seating etc.

The project already has a construction licence and building has started on the first phase of 24 homes and a communal pool.